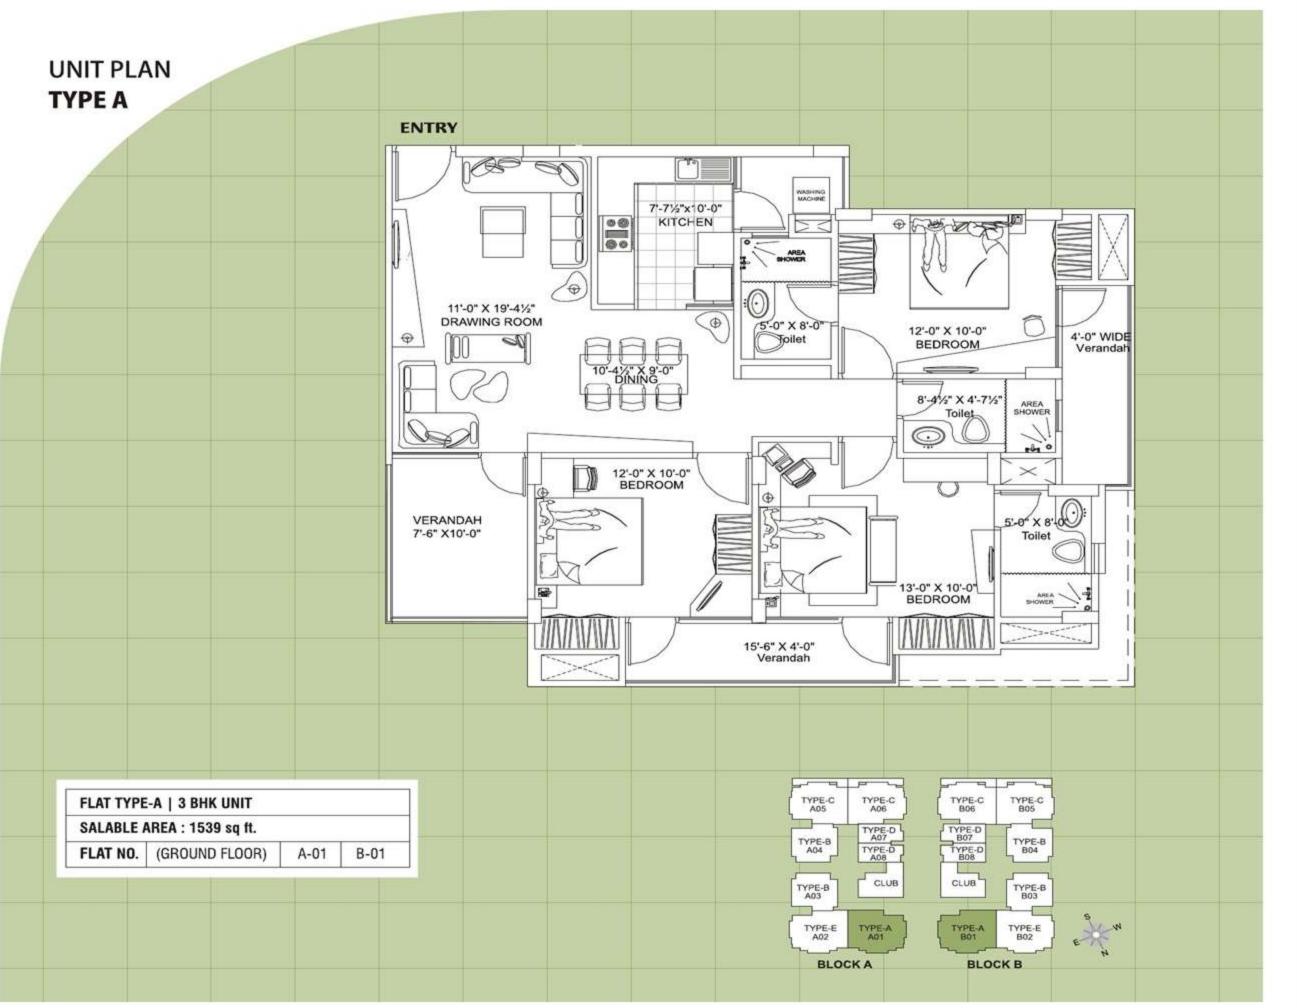

- A place for you to dwell with up to date amenities
- Supremely affordable 1BHK Studio apartments & 2BHK, 3BHK apartments
- Space efficient planning- Built Up area 20% less then the Super Built-up area
- Least other charges (PLC, Parking etc.) and NO extra charges

#### Lifts

· Total four lifts in two blocks

<sup>\*</sup> THE BUILT UP AREA IS 20% LESS THAN THE SUPER BUILT UP AREA