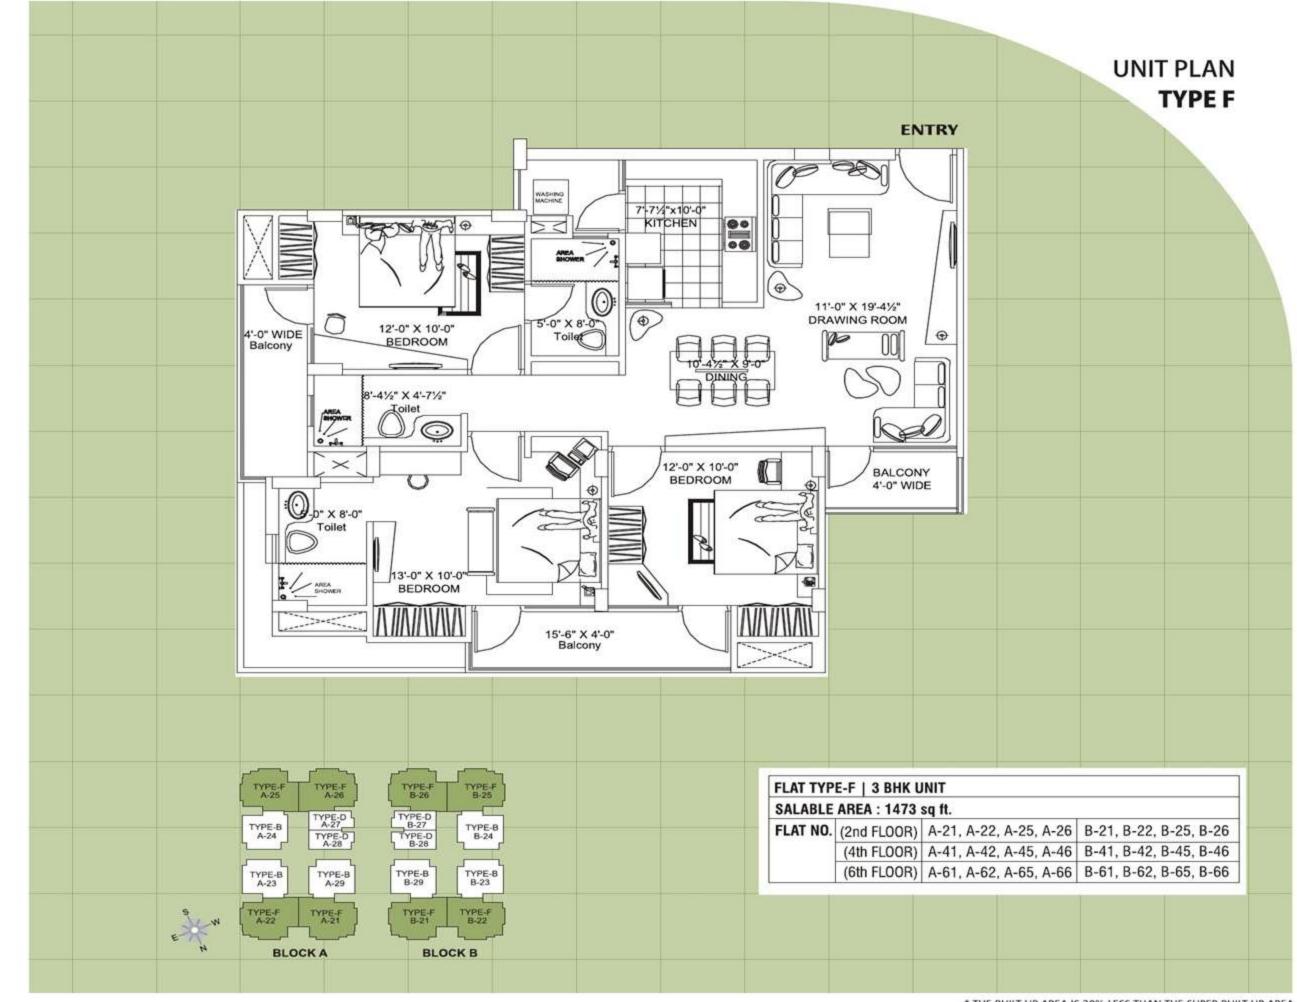

- A place for you to dwell with up to date amenities
- Supremely affordable 1BHK Studio apartments & 2BHK, 3BHK apartments
- Space efficient planning- Built Up area 20% less then the Super Built-up area
- Least other charges (PLC, Parking etc.) and NO extra charges

#### Lifts

· Total four lifts in two blocks

<sup>\*</sup> THE BUILT UP AREA IS 20% LESS THAN THE SUPER BUILT UP AREA