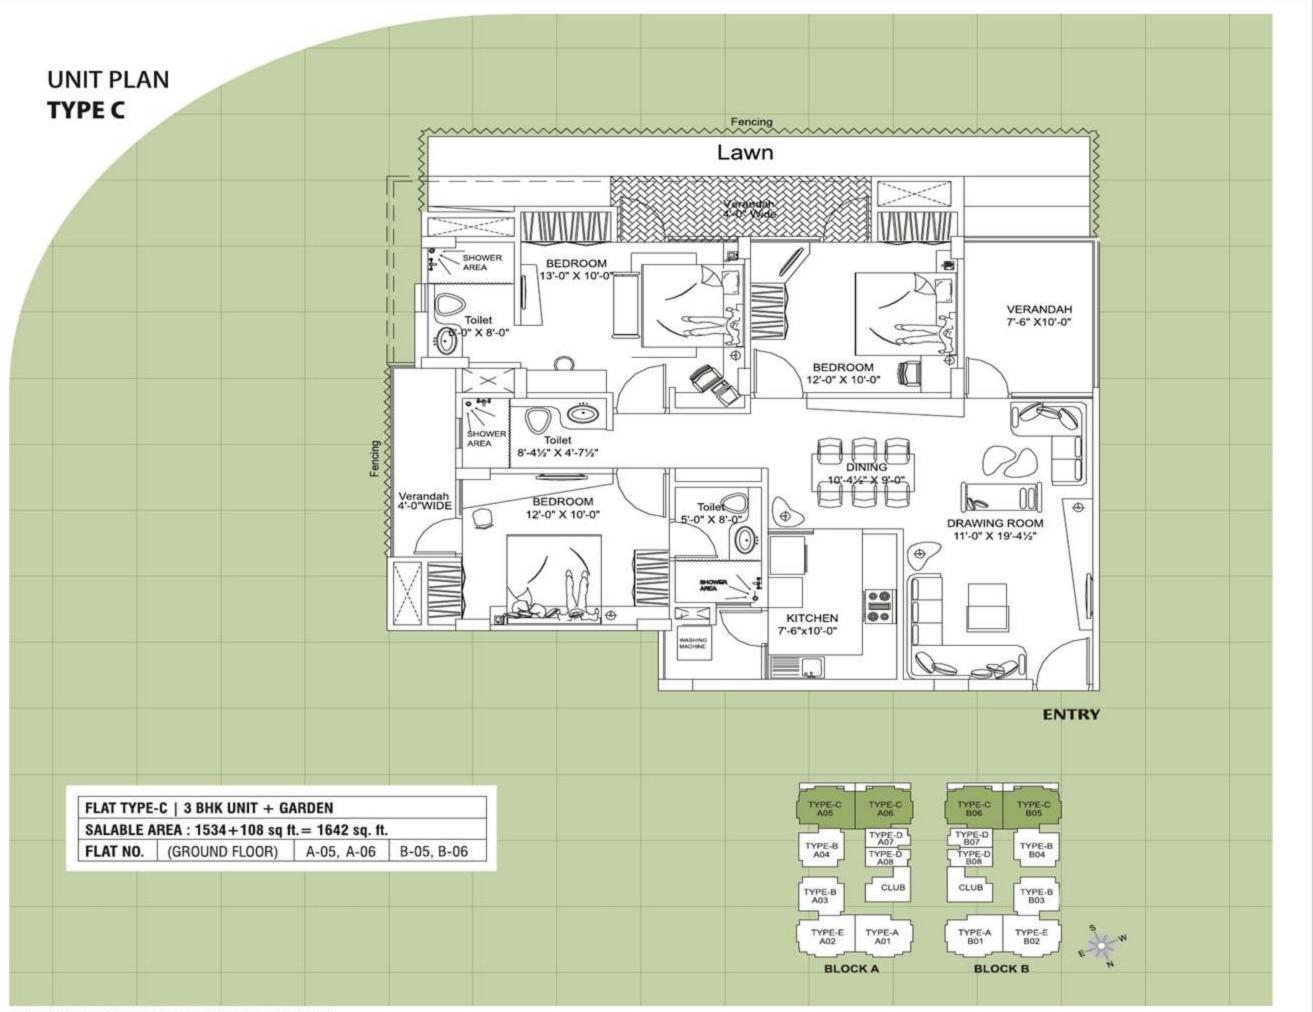

- A place for you to dwell with up to date amenities
- Supremely affordable 1BHK Studio apartments & 2BHK, 3BHK apartments
- Space efficient planning- Built Up area 20% less then the Super Built-up area
- Least other charges (PLC, Parking etc.) and NO extra charges

- Environment friendly construction
- 71% Open area
- Landscaped areas with water bodies & sculptures
- Best in class amenities within the gated environment
- Excellent finishes
- Power back up for common facilities
- Balconies with every bedroom
- Full-height windows for uninterrupted views

#### Lifts

· Total four lifts in two blocks

<sup>\*</sup> THE BUILT UP AREA IS 20% LESS THAN THE SUPER BUILT UP AREA