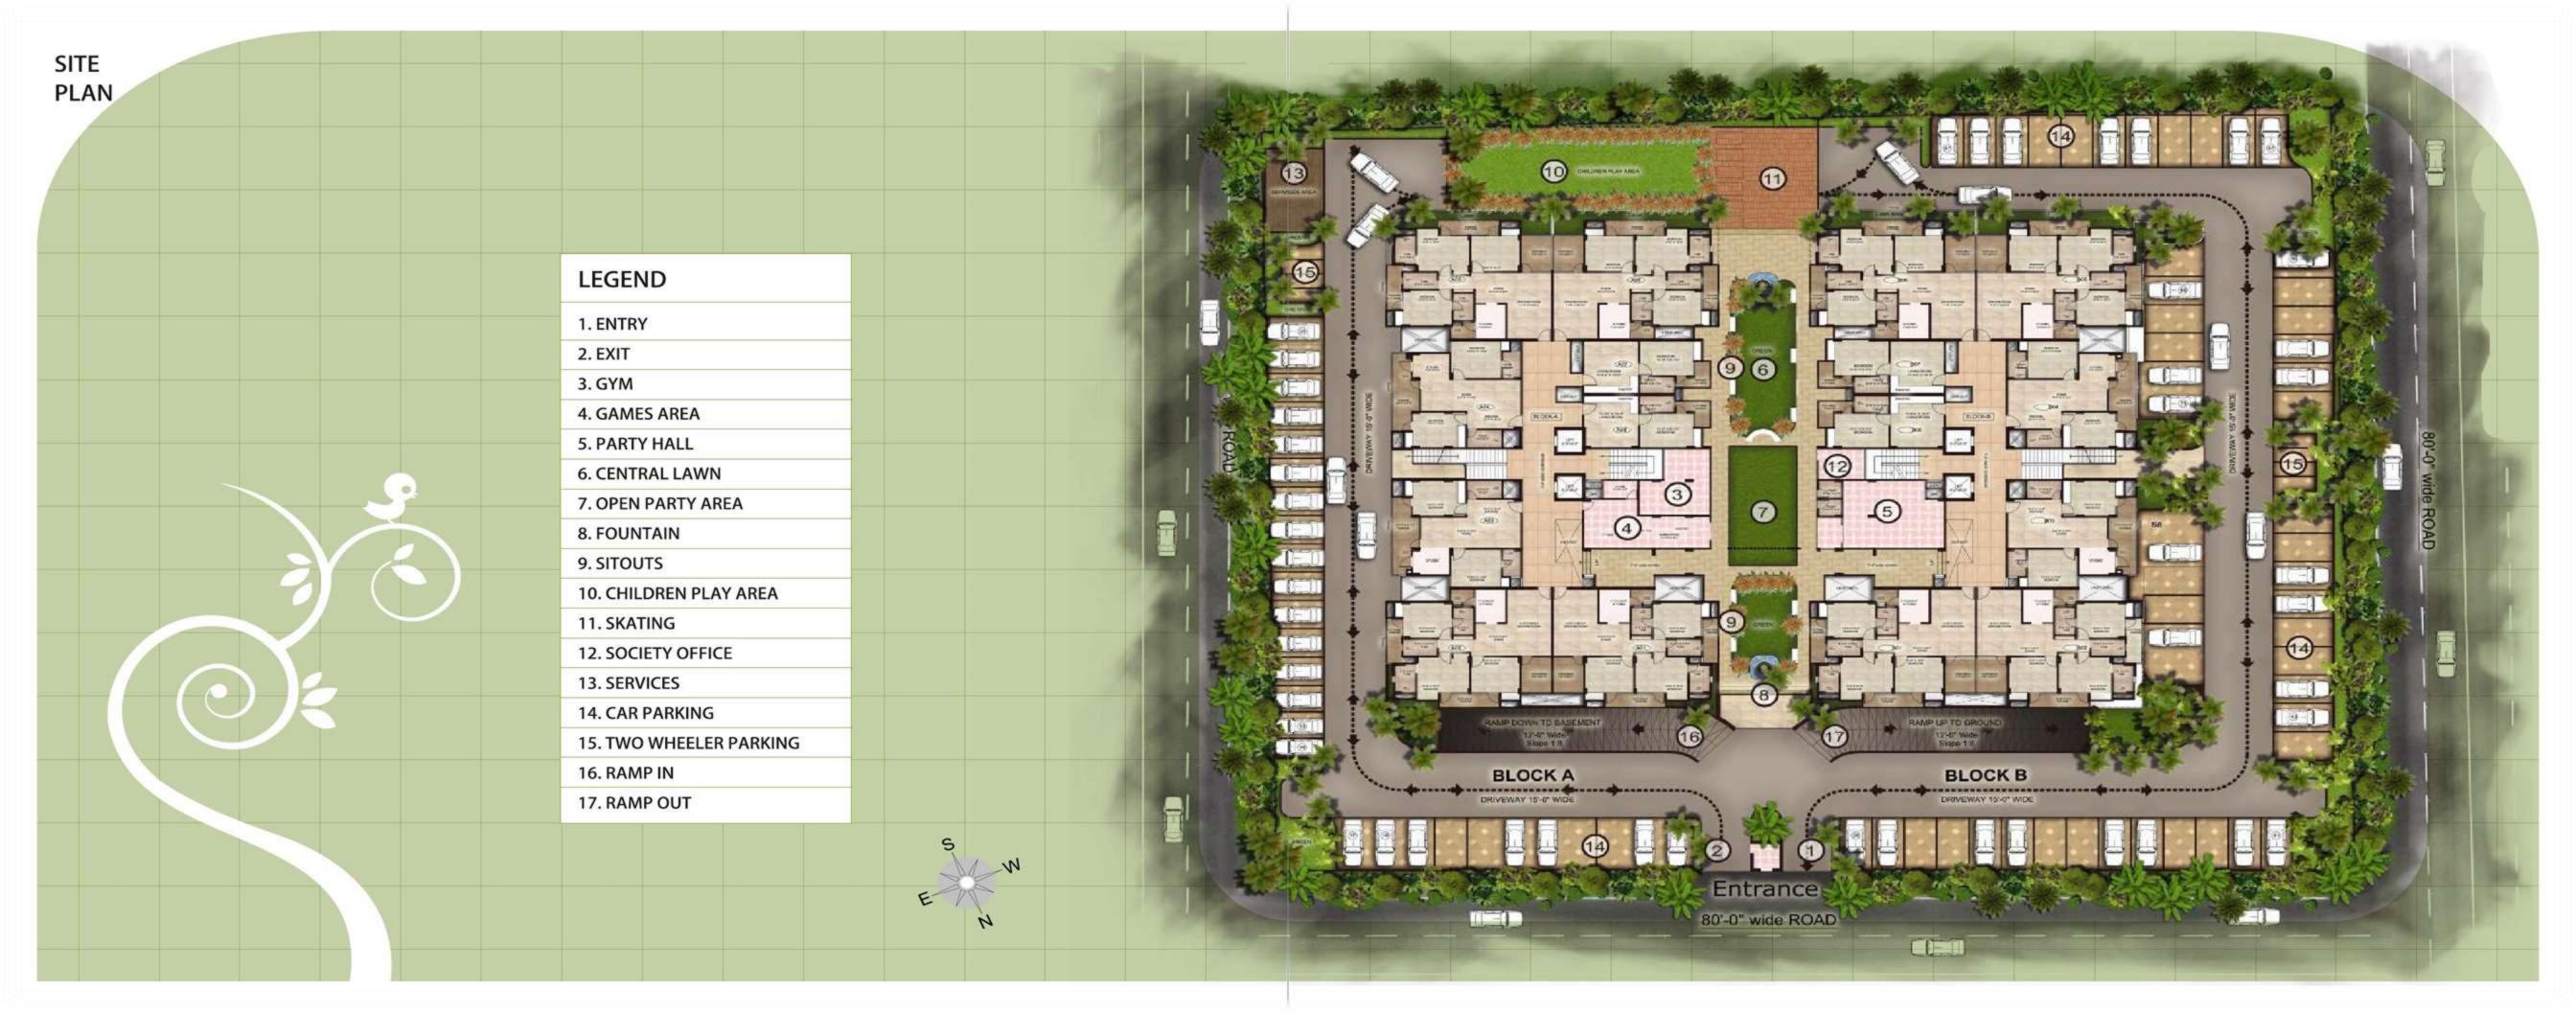

SHYAM VIHAR, DADA BADI MARG, NEW SANGANER ROAD, JAIPUR

# Planned to Perfection

Know Kohinoor Garden. Know perfection- achieved in reality. What follows are more amazements that will take you nearer to your most loved desire- your dream home. Located in an impeccably chosen densely populated area, it's surprisingly free from hassles & outer disturbances. Surrounded with lush green environment and keeping pace with a world soon to arrive, it's where the future shines bright.

## Discover the joy, named life

At Kohinoor Garden, discover how it feels, to watch your family and dear ones living blissfully under a secure roof for all their life. This venture of Trimurty - UKM Group promises a living where every fruit of life gets relished.

- Pleasing architecture designed to touch your heart
- Compact & well ventilated
- Gymnasium with latest equipments
- Badminton Court & Games Room (Indoor) with Table Tennis, Carrom etc.
- Party hall with pantry
- Bar-be-que pits

## Secured for your loved ones

- Child-safe electrical switches
- Child-safe railings in balconies & staircases
- Low level benches in the campus
- Traffic-free Kids Play area & old people seating
- Fire-fighting system as per National Building Code

- Environment friendly construction
- 71% Open area
- Landscaped areas with water bodies & sculptures
- Best in class amenities within the gated environment
- Excellent finishes
- Power back up for common facilities
- Balconies with every bedroom
- Full-height windows for uninterrupted views