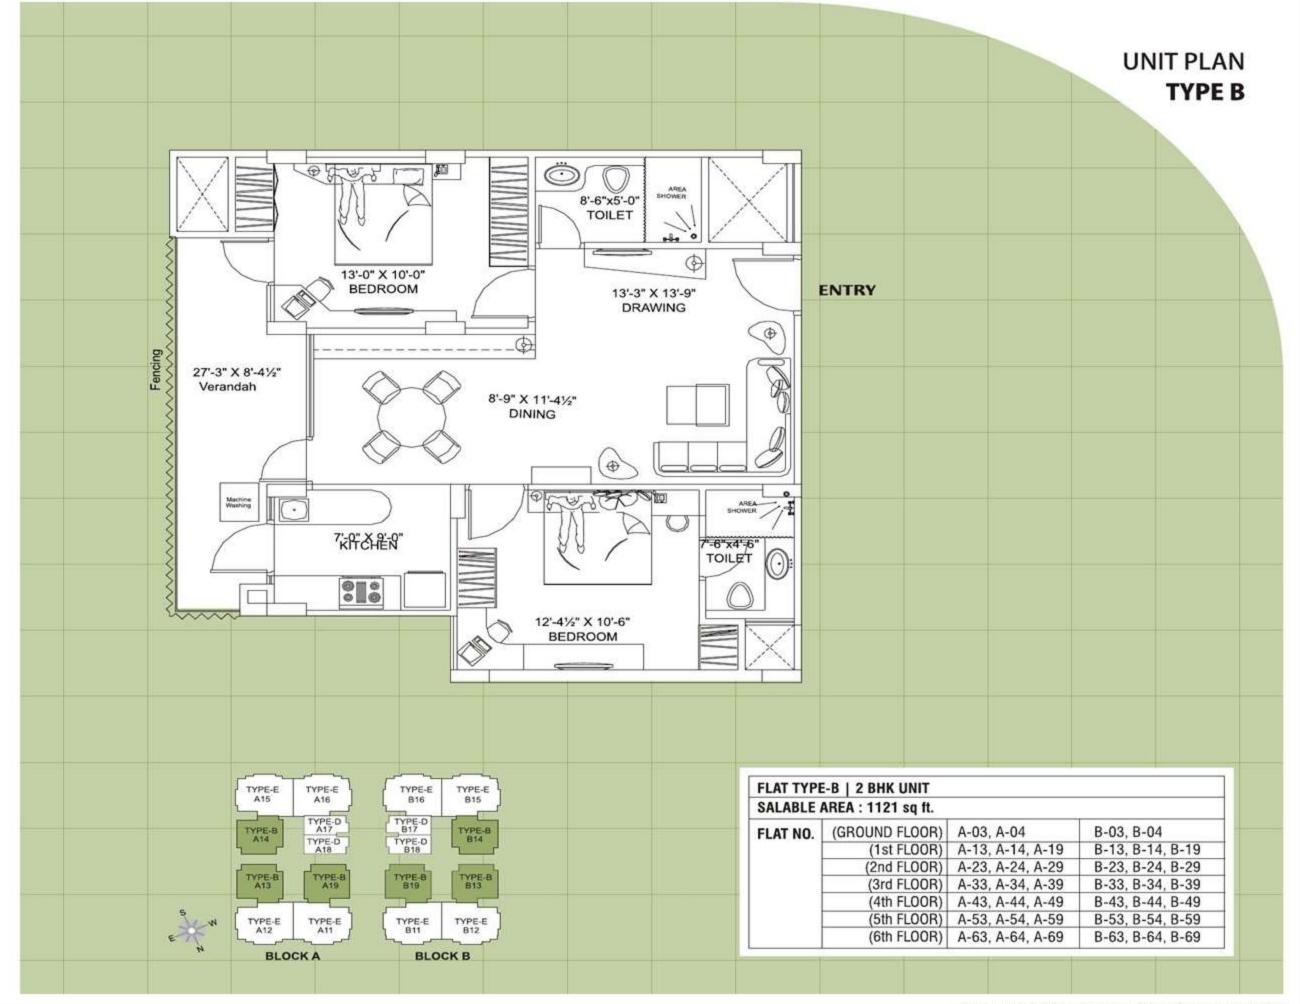

- A place for you to dwell with up to date amenities
- Supremely affordable 1BHK Studio apartments & 2BHK, 3BHK apartments
- Space efficient planning- Built Up area 20% less then the Super Built-up area
- Least other charges (PLC, Parking etc.) and NO extra charges

#### Lifts

· Total four lifts in two blocks

<sup>\*</sup> THE BUILT UP AREA IS 20% LESS THAN THE SUPER BUILT UP AREA