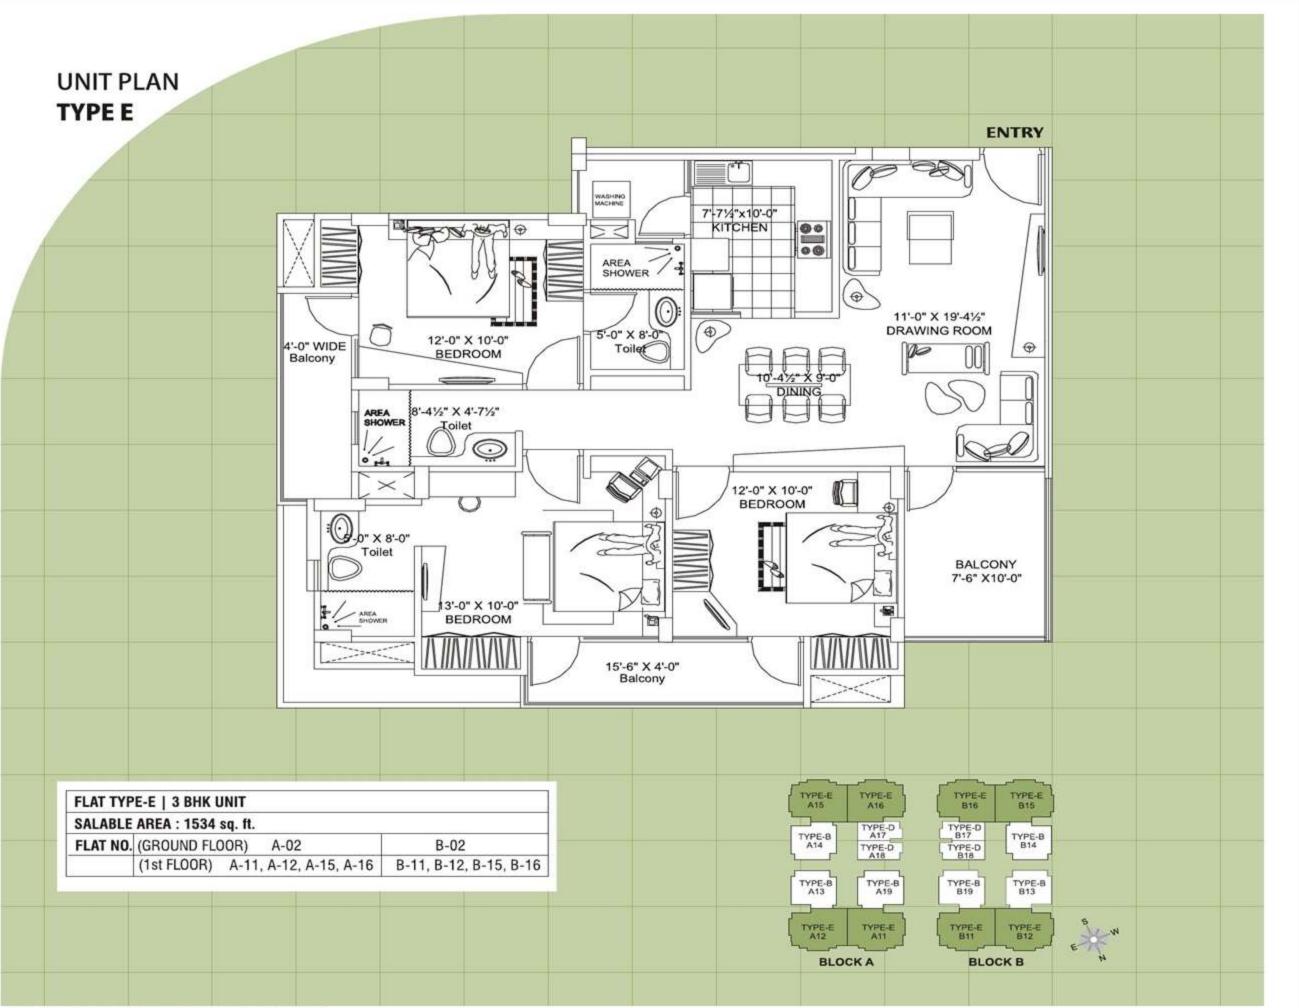

- A place for you to dwell with up to date amenities
- Supremely affordable 1BHK Studio apartments & 2BHK, 3BHK apartments
- Space efficient planning- Built Up area 20% less then the Super Built-up area
- Least other charges (PLC, Parking etc.) and NO extra charges

#### Lifts

· Total four lifts in two blocks

<sup>\*</sup> THE BUILT UP AREA IS 20% LESS THAN THE SUPER BUILT UP AREA