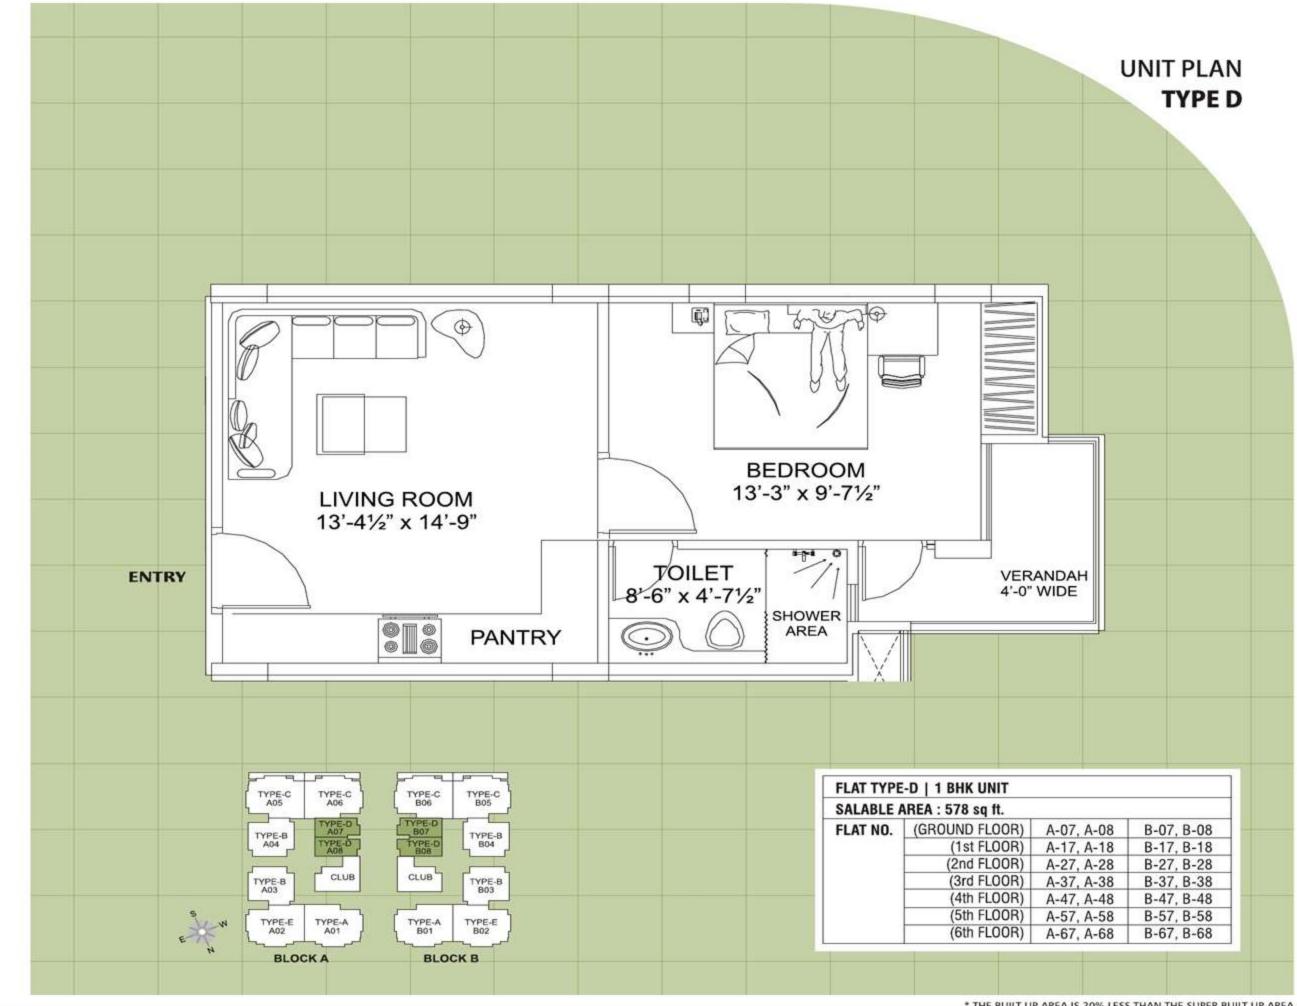

- A place for you to dwell with up to date amenities
- Supremely affordable 1BHK Studio apartments & 2BHK, 3BHK apartments
- Space efficient planning- Built Up area 20% less then the Super Built-up area
- Least other charges (PLC, Parking etc.) and NO extra charges

#### Lifts

· Total four lifts in two blocks

<sup>\*</sup> THE BUILT UP AREA IS 20% LESS THAN THE SUPER BUILT UP AREA