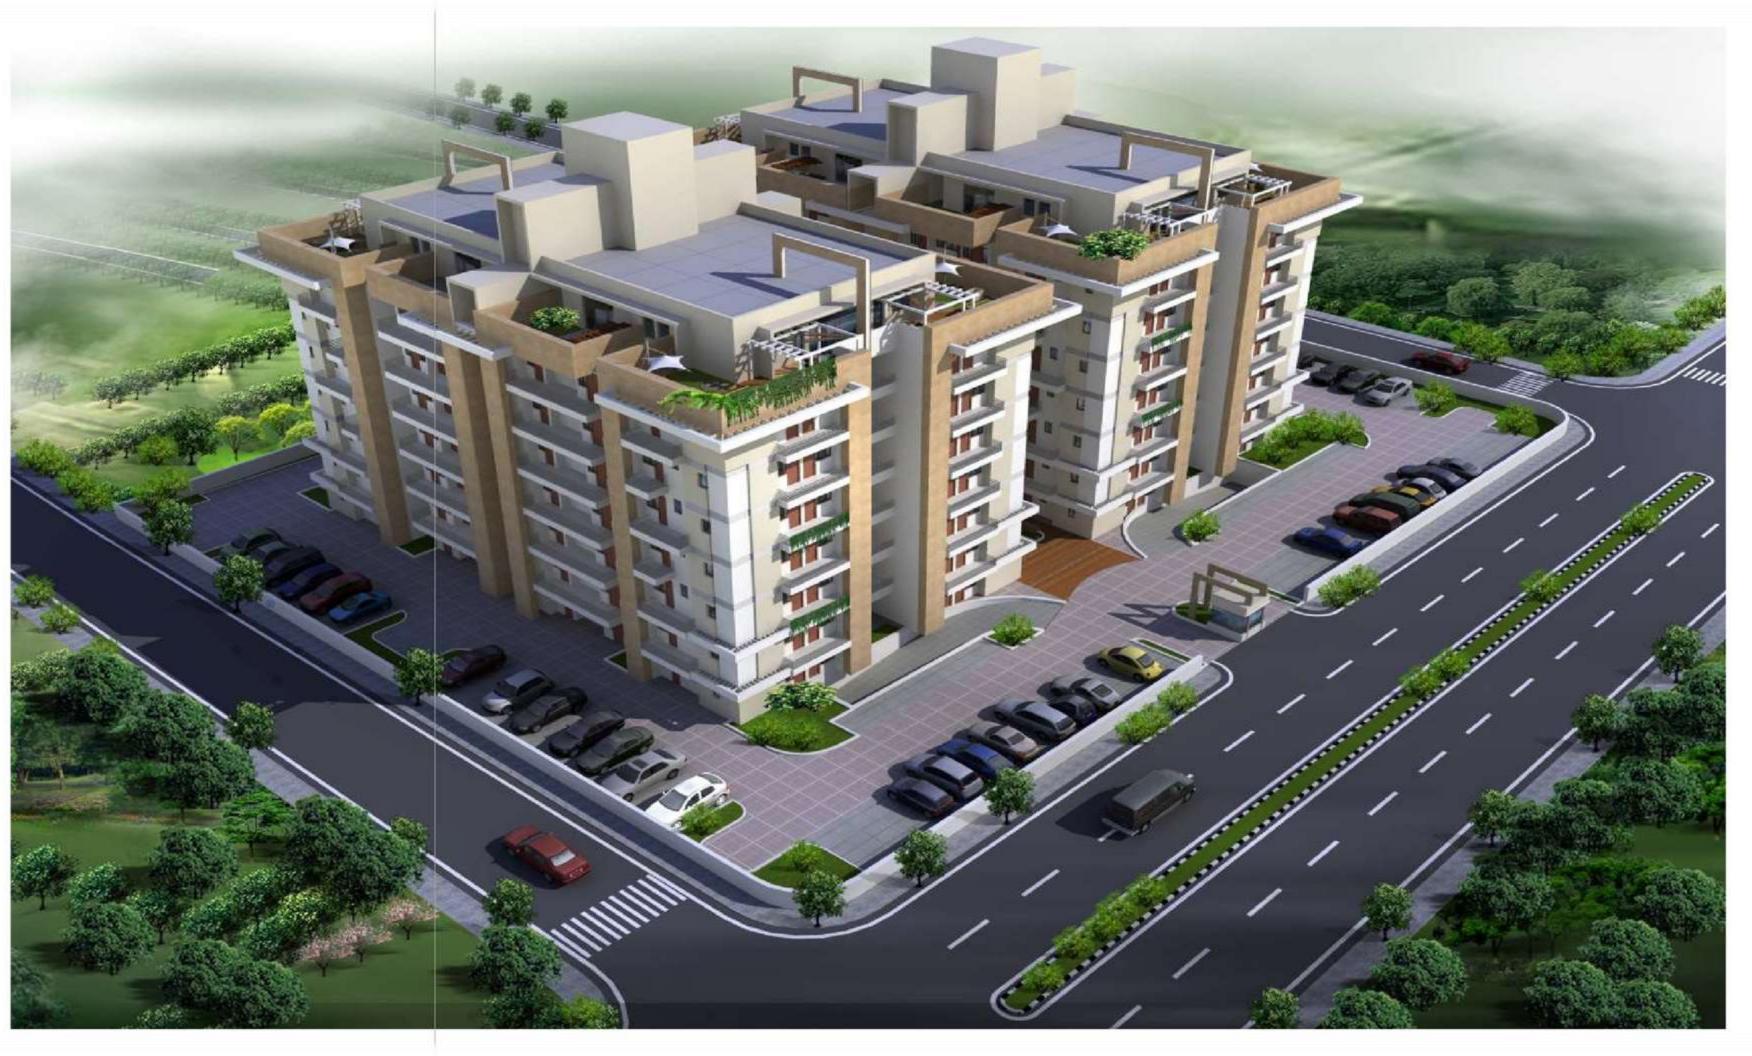

- Environment friendly construction
- 71% Open area
- Landscaped areas with water bodies & sculptures
- Best in class amenities within the gated environment
- Excellent finishes
- Power back up for common facilities
- Balconies with every bedroom
- Full-height windows for uninterrupted views

#### Lifts

· Total four lifts in two blocks

<sup>\*</sup> THE BUILT UP AREA IS 20% LESS THAN THE SUPER BUILT UP AREA