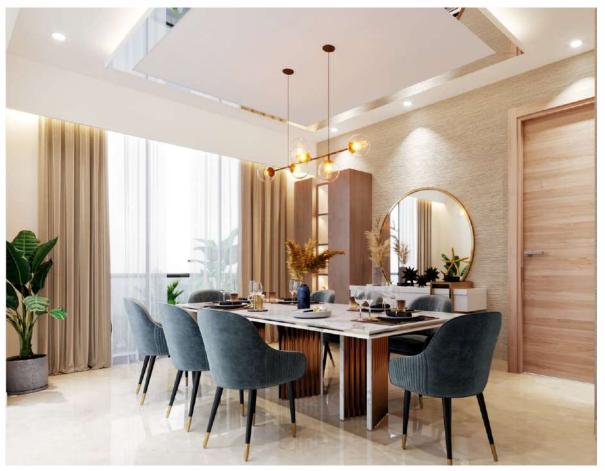

Artistic impression of your 13'-101/2"X10'-101/2" Dining Hall @valeria

Artistic impression of your 13'-6" X 9'-0" Modular Kitchen @valeria

Artistic impression of your 12'-71/2" X 12'-0" Bedroom @valeria