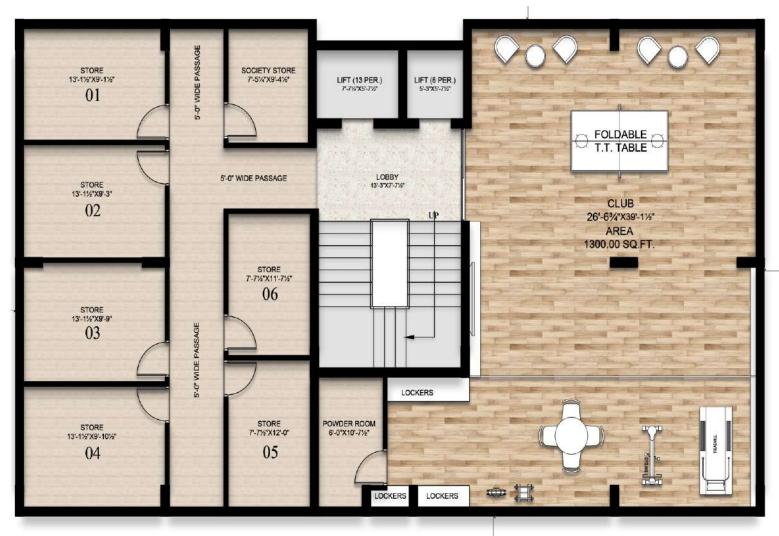

- Compact Boutique Apartments
- Designed on Green Building Principles
- Old age, Child and Specially-abled Friendly
- Automated Security and Access Controls
- Solar Power
- Automated Irrigation
- Gym and Community gathering Spaces
- Limited no. of Apartments
- Minimum Super Area
- Cycle Stand
- Electric Charging points in parking
- Provision for lighting points for wardrobes and overhead kitchen cabinets.
- Video Door Phone
- Intercom
- Permanent exterior finishes
- Children play area
- Panic alarm