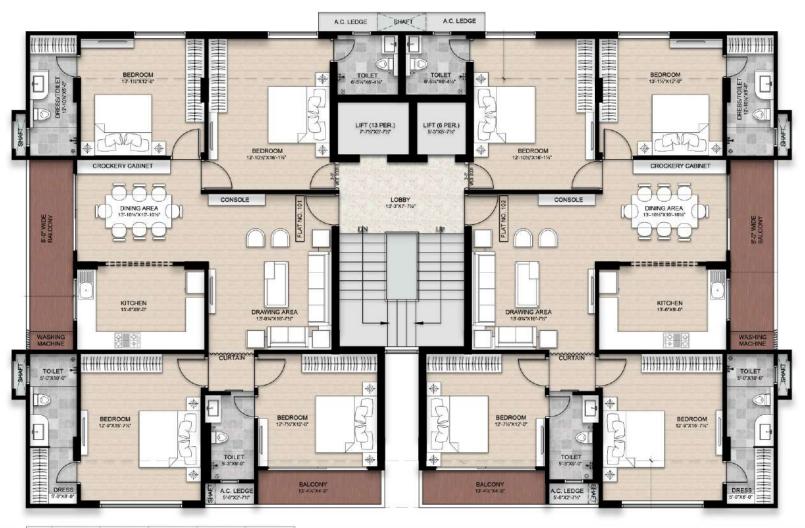

Breathe easy and feel better in homes made by Trimurty.

| FLAT<br>NO. | CARPET<br>AREA SQ.FT. | BALCONY<br>AREA SQ.FT. | WALL<br>AREA SQ.FT. | BUILT UP<br>AREA SQ.FT. | SALABLE<br>AREA SQ.FT. |
|-------------|-----------------------|------------------------|---------------------|-------------------------|------------------------|
| 101         | 1526.25               | 169.50                 | 109.25              | 1805.00                 | 2346.50                |
| 102         | 1526.25               | 169.50                 | 109.25              | 1805.00                 | 2346.50                |
| TOTAL       | 3052.50               | 339.00                 | 218.50              | 3610.00                 | 4693.00                |

## typical floor plan

| FLAT<br>NO. | CARPET<br>AREA SQ.FT. | BALCONY<br>AREA SQ.FT. | WALL<br>AREA SQ.FT. | BUILT UP<br>AREA SQ.FT. | SALABLE<br>AREA SQ.FT. |
|-------------|-----------------------|------------------------|---------------------|-------------------------|------------------------|
| 501         | 1526.25               | 169.50                 | 109.25              | 1805.00                 | 2346.50                |
| 502         | 1526.25               | 169.50                 | 109.25              | 1805.00                 | 2346.50                |
| TOTAL       | 3052.50               | 339.00                 | 218.50              | 3610.00                 | 4693.00                |