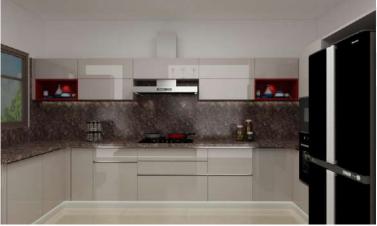

Artistic impression of your 13'-101/2"X10'-101/2" Dining Hall @valeria

Artistic impression of your 13'-6" X 9'-0" Modular Kitchen @valeria

Artistic impression of your 12'-71/2" X 12'-0" Bedroom @valeria