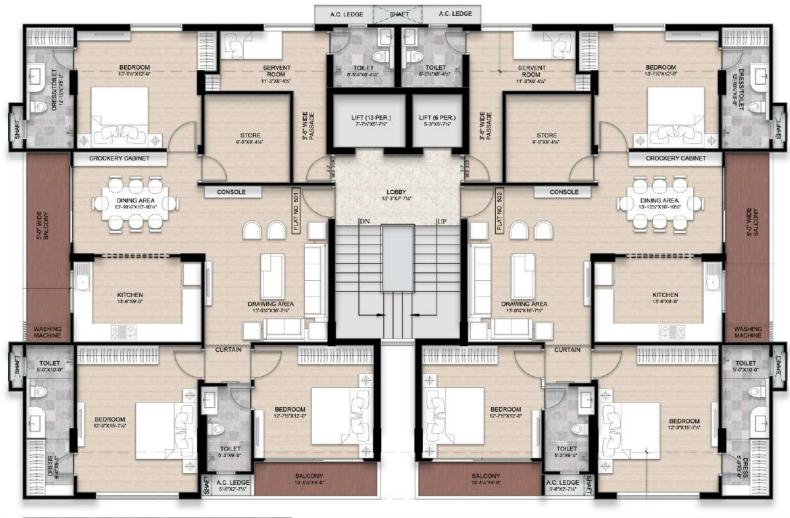

## typical floor plan

| FLAT<br>NO. | CARPET<br>AREA SQ.FT. | BALCONY<br>AREA SQ.FT. | WALL<br>AREA SQ.FT. | BUILT UP<br>AREA SQ.FT. | SALABLE<br>AREA SQ.FT. |
|-------------|-----------------------|------------------------|---------------------|-------------------------|------------------------|
| 501         | 1526.25               | 169.50                 | 109.25              | 1805.00                 | 2346.50                |
| 502         | 1526.25               | 169.50                 | 109.25              | 1805.00                 | 2346.50                |
| TOTAL       | 3052.50               | 339.00                 | 218.50              | 3610.00                 | 4693.00                |