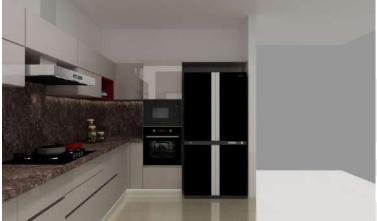

Artistic impression of your 13'-101/2"X10'-101/2" Dining Hall @valeria

Artistic impression of your 13'-6" X 9'-0" Modular Kitchen @valeria

Artistic impression of your 12'-71/2" X 12'-0" Bedroom @valeria