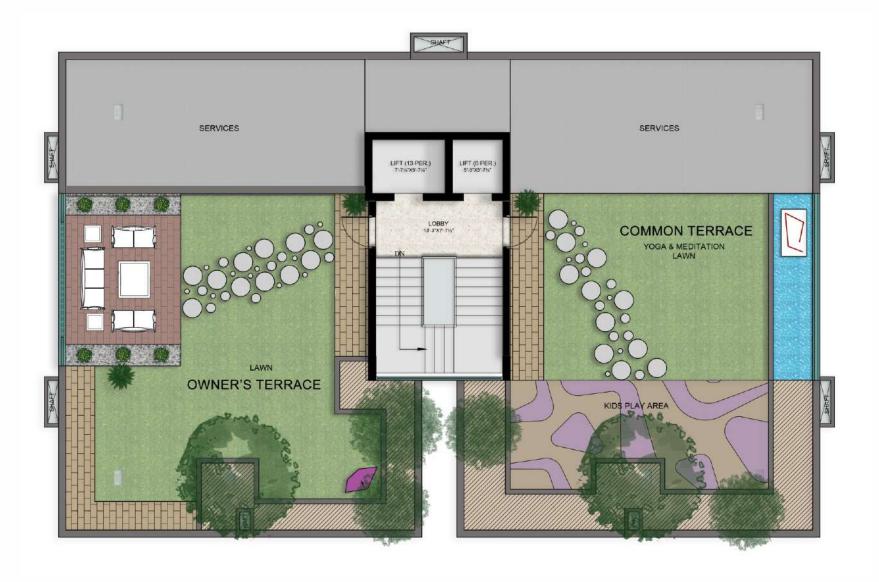

- Compact Boutique Apartments
- Designed on Green Building Principles
- Old age, Child and Specially-abled Friendly
- Automated Security and Access Controls
- Solar Power
- Automated Irrigation
- Gym and Community gathering Spaces
- Limited no. of Apartments
- Minimum Super Area
- Cycle Stand
- Electric Charging points in parking
- Provision for lighting points for wardrobes and overhead kitchen cabinets.
- Video Door Phone
- Intercom
- Permanent exterior finishes
- Children play area
- Panic alarm