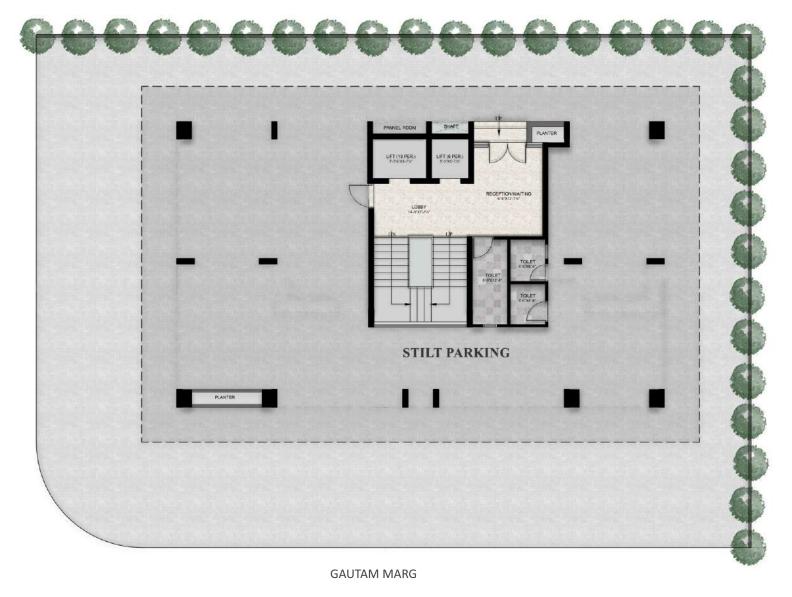

## typical floor plan

| FLAT<br>NO. | CARPET<br>AREA SQ.FT. | BALCONY<br>AREA SQ.FT. | WALL<br>AREA SQ.FT. | BUILT UP<br>AREA SQ.FT. | SALABLE<br>AREA SQ.FT. |
|-------------|-----------------------|------------------------|---------------------|-------------------------|------------------------|
| 501         | 1526.25               | 169.50                 | 109.25              | 1805.00                 | 2346.50                |
| 502         | 1526.25               | 169.50                 | 109.25              | 1805.00                 | 2346.50                |
| TOTAL       | 3052.50               | 339.00                 | 218.50              | 3610.00                 | 4693.00                |