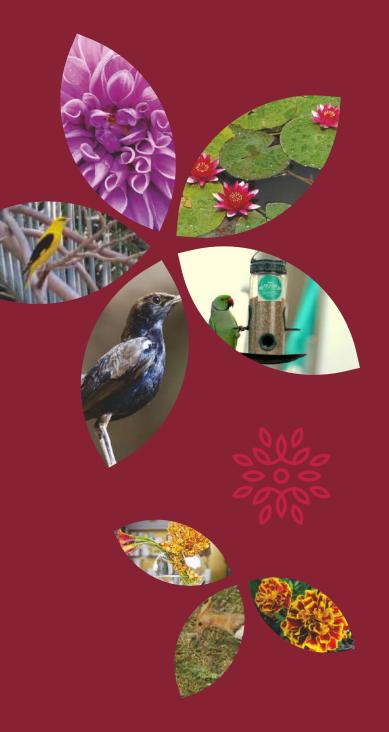

## Improving Life Efficiency & Urban Bio-Diversity by *Trimurty*

Trimurty, of late, has been receiving accolades at national level platforms. It is all because of the initiatives and adherence to ecologically-sensitive work ethos. It has acknowledged a new force to an improved quality of life by going beyond the generic applications of green plants and landscaping.

We have been encouraging residents to adopt Nest Boxes within their premises. Birds are indicators of urban life. Gifting Nest Boxes and Feed Boxes has become our conservation-cult.

Lend a hand to create a better environment. You are welcome to pick up a Nest Box from our office and fix it at home to improve quality of life. We shall love to have more participating citizens in this drive to make Jaipur the best environmental friendly urban scape.

Another focus we dwell on is the selection of trees, shrubs, and bush species. They need to be homegrown or native, so as not to utilize excessive water and provide optimum benefits. Numerous consequential benefits are received by residents when such aspects are adapted.

"Trimurty's urban bio-diversity conservation initiative in Jaipur is a new benefit to home owners."

Known for quality construction, superb architectural design and usage of latest materials and concepts in its projects, Trimurty Colonizers and Builders Pvt. Ltd. started ts first project, the Trimurty Apartments in the year 1995, patently dictated the intentions of Mr. Udai Kant Mishra by creating a land mark in the history of apartment dwelling in Jaipur.