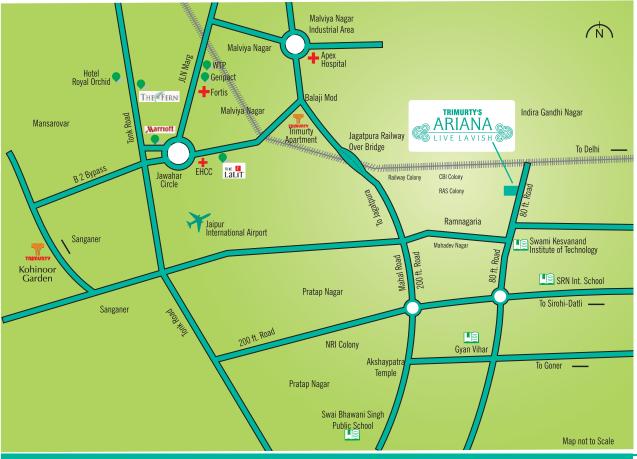

## Location - Drive within 15 minutes to:

- Jaipur Airport (Jawahar Circle)
- Tonk Road
- JLN Marg
- Leading Super Market
- Gaurav Tower & World Trade Park
- Five-star Hotels
- Public Sector Banks
- Fortis & EHCC Hospitals
- Leading schools & colleges
- Food Outlets