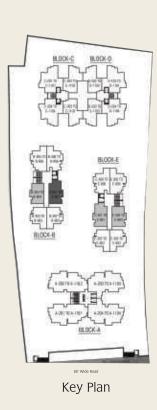

--------|------------------------------|
| 1112.23            | 88.38            | 129.05              | 1329.66             | 1715.26                      |



## 3 BHK Duplex (Type-A) Unit Plan with Servant Room

## Blocks B & E



#### Typical Floor (3/5/7/9th Floor)







Key Plan

(Lower Level Plan)

(Upper Level Plan)

| Carpet Area(sq.ft) | Wall Area(sq.ft) | Balcony Area(sq.ft) | Builtup Area(sq.ft) | Super<br>Builtup Area(sq.ft) |
|--------------------|------------------|---------------------|---------------------|------------------------------|
| 1379.17            | 121.2            | 247.78              | 1748.15             | 2255.11                      |





# 3 BHK Duplex (Type-B) Unit Plan with Servant Room

#### Blocks B & E



#### Typical Floor (3/5/7/9th Floor)







(Lower Level Plan)

(Upper Level Plan)

| Carpet Area(sq.ft) | Wall Area(sq.ft) | Balcony Area(sq.ft) | Builtup Area(sq.ft) | Super<br>Builtup Area(sq.ft) |
|--------------------|------------------|---------------------|---------------------|------------------------------|
| 1372.5             | 124.64           | 197.73              | 1694.87             | 2186.38                      |





## Ariana is a Pre-Certified Platinum Rated Green Building



Better lighting & ventilation • Healthier living • Reduced water usage Significant electricity saving • Low maintenance costs • Lower carbon footprint Pride of living in Green Building • Better rental/resale value







## Location - Drive within 15 minutes to:



- Jaipur Airport (Jawahar Circle)
- Tonk Road
- JLN Marg
- Leading Super M