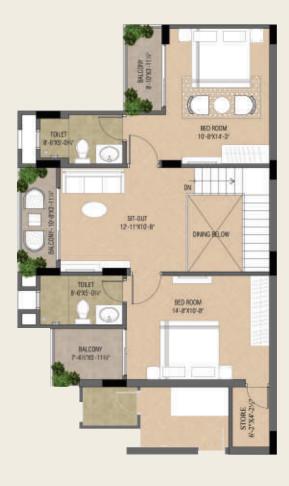

#### Typical Floor (3/5/7/9th Floor)

Key Plan

(Lower Level Plan)

(Upper Level Plan)

| Carpet Area(sq.ft) | Wall Area(sq.ft) | Balcony Area(sq.ft) | Builtup Area(sq.ft) | Super<br>Builtup Area(sq.ft) |
|--------------------|------------------|---------------------|---------------------|------------------------------|
| 1379.17            | 121.2            | 247.78              | 1748.15             | 2255.11                      |