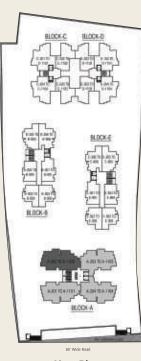

floor for that grand look that you expect

#### Live Life to the Fullest

- Over 25,000 sq.ft. of theme based landscaped greens
- Over 10,000 sq.ft. of Community and Club areas
- Community/Party Hall
- Water bodies
- 74% open space
- Community terraces
- More than 11 games and play facility within the complex
- Library
- 100' long swimming pool with grand infinity edge



#### Ariana Conceptual Landscape Plan





#### 1. Entrance Court

- Ramp Down
- Ramp Up
- Car Wash Area
- Commercial Entry Plaza

#### 2. The Oasis(Pool Area)

- (Pool Area) 3. Central Green
   Kids Play Area/Sand Pit
  - Play Court
  - Half Basketball Court
  - Party Lawn

#### 4. The Club

- Steam & Sauna
- Sports Hall
- Games Room
- Home Theater
- Tv Lounge
- Cafe
- Library & Business Centre
- Multipurpose Hall







Key Plan

| Carpet Area(sq.ft) | Wall Area(sq.ft) | Balcony Area(sq.ft) | Builtup Area(sq.ft) | Super<br>Builtup Area(sq.ft) |
|--------------------|------------------|---------------------|---------------------|------------------------------|
| 1588.75            | 110.44           | 218.93              | 1918.12             | 2474.37                      |

## 2 BHK Unit Plan



Typical Floor (2nd to 11th Floor)



| Carpet Area(sq.ft) | Wall Area(sq.ft) | Balcony Area(sq.ft) | Builtup Area(sq.ft) | Super<br>Builtup Area(sq.ft) |
|--------------------|------------------|---------------------|---------------------|------------------------------|
| 862.61             | 63.62            | 102.14              | 1028.37             | 1326.6                       |

## 3 BHK Unit Plan



Typ