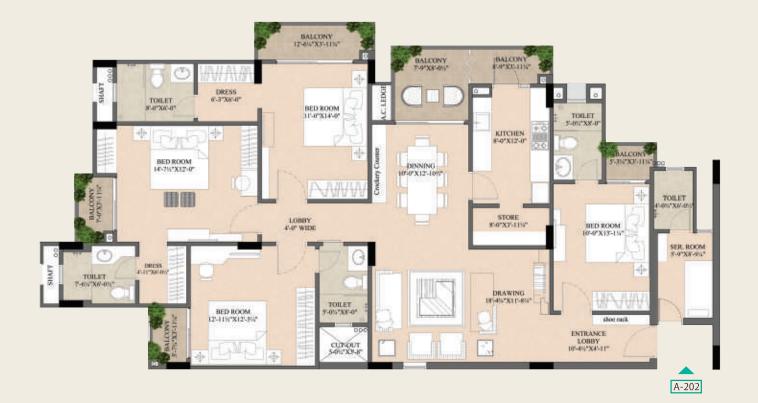

## 3 BHK Duplex (Type-A) Unit Plan with Servant Room

## Blocks B & E

#### Typical Floor (3/5/7/9th Floor)

Key Plan

(Lower Level Plan)

(Upper Level Plan)

| Carpet Area(sq.ft) | Wall Area(sq.ft) | Balcony Area(sq.ft) | Builtup Area(sq.ft) | Super<br>Builtup Area(sq.ft) |
|--------------------|------------------|---------------------|---------------------|------------------------------|
| 1379.17            | 121.2            | 247.78              | 1748.15             | 2255.11                      |