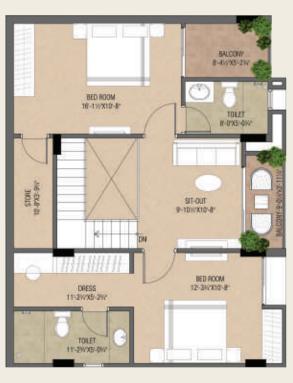

# 3 BHK Duplex (Type-B) Unit Plan with Servant Room

#### Blocks B & E

#### Typical Floor (3/5/7/9th Floor)

(Lower Level Plan)

(Upper Level Plan)

| Carpet Area(sq.ft) | Wall Area(sq.ft) | Balcony Area(sq.ft) | Builtup Area(sq.ft) | Super<br>Builtup Area(sq.ft) |
|--------------------|------------------|---------------------|---------------------|------------------------------|
| 1372.5             | 124.64           | 197.73              | 1694.87             | 2186.38                      |