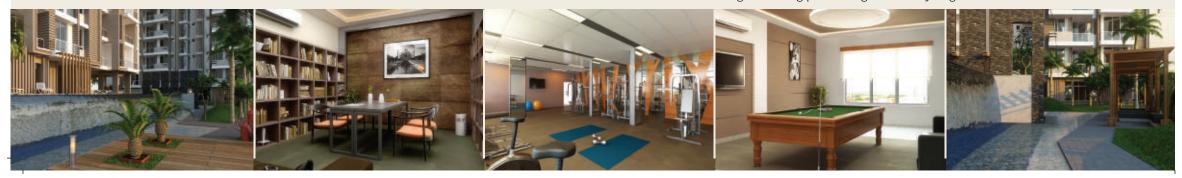

#### Live Life to the Fullest

- Over 25,000 sq.ft. of theme based landscaped greens
- Over 10,000 sq.ft. of Community and Club areas
- Community/Party Hall
- Water bodies
- 74% open space
- Community terraces
- More than 11 games and play facility within the complex
- Library
- 100' long swimming pool with grand infinity edge

#### 4. The Club

- Steam & Sauna
- Sports Hall
- Games Room
- Home Theater
- Tv Lounge
- Cafe
- Library & Business Centre
- Multipurpose Hall

Key Plan

| Carpet Area(sq.ft) | Wall Area(sq.ft) | Balcony Area(sq.ft) | Builtup Area(sq.ft) | Super<br>Builtup Area(sq.ft) |
|--------------------|------------------|---------------------|---------------------|------------------------------|
| 1588.75            | 110.44           | 218.93              | 1918.12             | 2474.37                      |