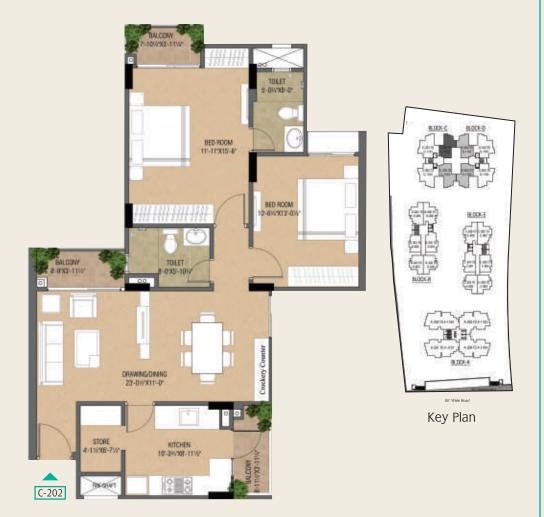

## 2 BHK Unit Plan

Typical Floor (2nd to 11th Floor)

| Carpet Area(sq.ft) | Wall Area(sq.ft) | Balcony Area(sq.ft) | Builtup Area(sq.ft) | Super<br>Builtup Area(sq.ft) |
|--------------------|------------------|---------------------|---------------------|------------------------------|
| 862.61             | 63.62            | 102.14              | 1028.37             | 1326.6                       |