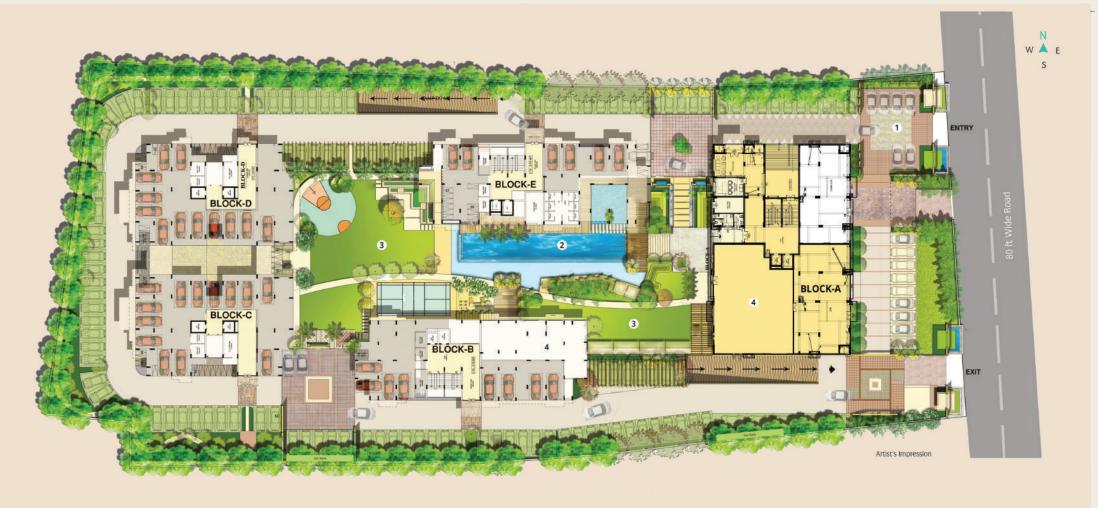

#### Ariana Conceptual Landscape Plan

#### 1. Entrance Court

- Ramp Down
- Ramp Up
- Car Wash Area
- Commercial Entry Plaza

#### 2. The Oasis(Pool Area)

- (Pool Area) 3. Central Green
   Kids Play Area/Sand Pit
  - Play Court
  - Half Basketball Court
  - Party Lawn

#### 4. The Club

- Steam & Sauna
- Sports Hall
- Games Room
- Home Theater
- Tv Lounge
- Cafe
- Library & Business Centre
- Multipurpose Hall

Key Plan

| Carpet Area(sq.ft) | Wall Area(sq.ft) | Balcony Area(sq.ft) | Builtup Area(sq.ft) | Super<br>Builtup Area(sq.ft) |
|--------------------|------------------|---------------------|---------------------|------------------------------|
| 1588.75            | 110.44           | 218.93              | 1918.12             | 2474.37                      |