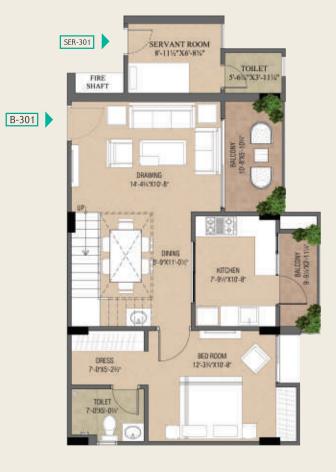

## 3 BHK Duplex (Type-A) Unit Plan with Servant Room

## Blocks B & E

#### Typical Floor (3/5/7/9th Floor)

Key Plan

(Lower Level Plan)

(Upper Level Plan)

| Carpet Area(sq.ft) | Wall Area(sq.ft) | Balcony Area(sq.ft) | Builtup Area(sq.ft) | Super<br>Builtup Area(sq.ft) |
|--------------------|------------------|---------------------|---------------------|------------------------------|
| 1379.17            | 121.2            | 247.78              | 1748.15             | 2255.11                      |