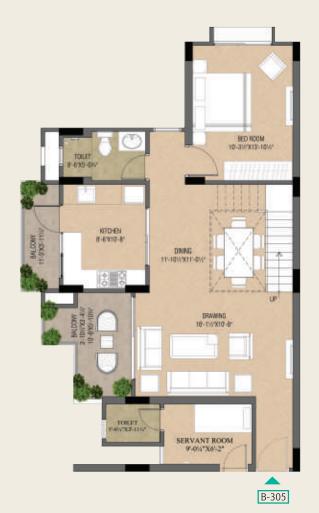

q.ft) | Super<br>Builtup Area(sq.ft) |
|--------------------|------------------|---------------------|---------------------|------------------------------|
| 862.61             | 63.62            | 102.14              | 1028.37             | 1326.6                       |

## 3 BHK Unit Plan



Typical Floor (2nd to 11th Floor)





| Carpet Area(sq.ft) | Wall Area(sq.ft) | Balcony Area(sq.ft) | Builtup Area(sq.ft) | Super<br>Builtup Area(sq.ft) |
|--------------------|------------------|---------------------|---------------------|------------------------------|
| 1112.23            | 88.38            | 129.05              | 1329.66             | 1715.26                      |



## 3 BHK Duplex (Type-A) Unit Plan with Servant Room

## Blocks B & E



#### Typical Floor (3/5/7/9th Floor)







Key Plan

(Lower Level Plan)

(Upper Level Plan)

| Carpet Area(sq.ft) | Wall Area(sq.ft) | Balcony Area(sq.ft) | Builtup Area(sq.ft) | Super<br>Builtup Area(sq.ft) |
|--------------------|------------------|---------------------|---------------------|------------------------------|
| 1379.17            | 121.2            | 247.78              | 1748.15             | 2255.11                      |





# 3 BHK Duplex (Type-B) Unit Plan with Servant Room

#### Blocks B & E



#### Typical Floor (3/5/7/9th Floor)







(Lower Level Plan)

(Upper Level Plan)

| Carpet Area(sq.ft) | Wall Area(sq.ft) | Balcony Area(sq.ft) | Builtup Area(sq.ft) | Super<br>Builtup Area(sq.ft) |
|--------------------|------------------|---------------------|---------------------|----------------------------