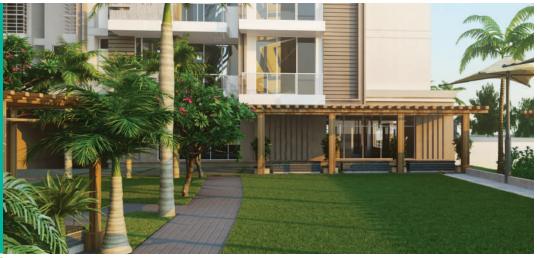

## A Project Par Excellence

- Grand entrance lobbies
- Glass railings
- Professional building maintenance services
- Central DTH Connection
- Landscaped open areas with sitting places, pedestrian pathways
- Servant & Driver facilities within the campus
- 12ft high (floor to floor) stilt floor for that grand look that you expect

#### Live Life to the Fullest

- Over 25,000 sq.ft. of theme based landscaped greens
- Over 10,000 sq.ft. of Community and Club areas
- Community/Party Hall
- Water bodies
- 74% open space
- Community terraces
- More than 11 games and play facility within the complex
- Library
- 100' long swimming pool with grand infinity edge