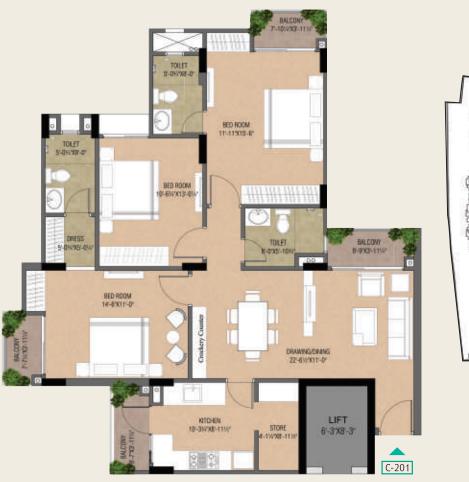

## 3 BHK Unit Plan

Typical Floor (2nd to 11th Floor)

| Carpet Area(sq.ft) | Wall Area(sq.ft) | Balcony Area(sq.ft) | Builtup Area(sq.ft) | Super<br>Builtup Area(sq.ft) |
|--------------------|------------------|---------------------|---------------------|------------------------------|
| 1112.23            | 88.38            | 129.05              | 1329.66             | 1715.26                      |